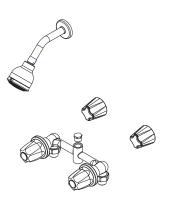

# Pfirst Series™

Tub & Shower

LG07-3110 Finish(*C*) □ LG07-3120 Finish(*C*) □

#### **Features**

- 1.8 GPM Flow Rate (Showerhead)
- Multi-Function Showerhead
  (3 Functions: Full, Massage, and Combo)
- Includes 07-31XA Valve
- Ceramic Disc Cartridges
- Verve Handles
- Pforever Warranty®