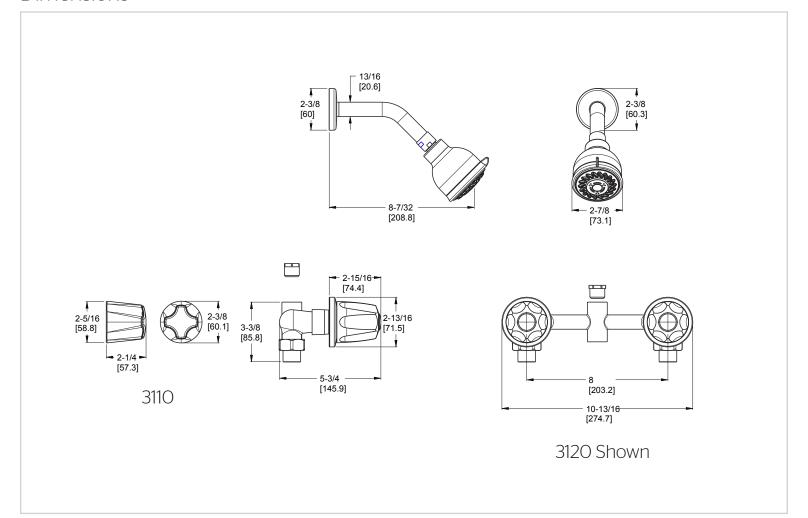

# Pfister

# Pfirst Series™

Tub & Shower

LG07-3110 Finish(*C*) □ LG07-3120 Finish(*C*) □



## Specifications

#### **Features**

- 1.8 GPM Flow Rate (Showerhead)
- Multi-Function Showerhead
  (3 Functions: Full, Massage, and Combo)
- Includes 07-31XA Valve
- Ceramic Disc Cartridges
- Verve Handles
- Pforever Warranty®

Valve Included

## **Code Compliance**

Pfister products are designed and manufactured in compliance with the following standards and codes:



- IAPMO Certified
- CSA B125 Certified
- ASME A112.18.1
- Cal Green Complaint
- CEC Compliant
- EPA WaterSense Certification 1.8 gpm, 6.8 L/Min

### **Dimensions**